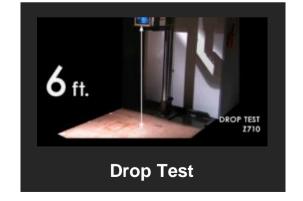

### **MX50 FULLY RUGGED WEARABLE TABLET**

Fully secure, wearable Android tablet

- ✓ NIAP Validated and Approved for U.S. Government Classified Use
- ✓ 5.7" LumiBond® 2.0 Display with Getac Sunlight Readable Technology and Glove-enabled Capacitive Touchscreen
- ✓ Defense Specific features such as optional military connectors, NVIS compatible,
- ✓ programmable keys, etc.
- ✓ Mil-STD 810G, 461G and IP67 Certified 5 ft drop tested

### **ZX70 FULLY RUGGED TABLET**

- √7" LumiBond® Display Sunlight Readable Technology and Gloveenabled Capacitive Touchscreen
- √ 6 Feet Drop , MIL-STD-810G and IP67 Certified
- ✓ Optional Barcode Reader and RFID Reader
- ✓ Optional 4G LTE WWAN
- √ High Sensitivity GPS