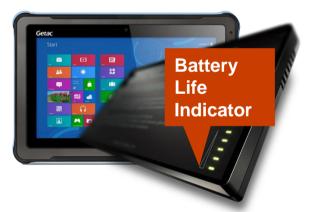

# INNOVATION - HIGH FIELD PERFORMANCE

Uninterrupted Power Supply provides mobile workers with the ability to complete a full day of tasks in the field

#### **Battery Life Indicator**

Each has an indicator so users can clearly see the battery status at a glance