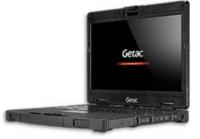

## **B300 13.3" RUGGED PC**

The Best All-purpose Rugged Notebook

- √ 1400 NITs QuadraClear® LED display option
- √6th Gen. Intel Core i7 2.9GHz processor, up to 3.6GHz with turbo-boost technology
- ✓ Up to 30 hrs of battery life with dual batteries
- ✓ MIL-STD 810G (-29 C to 60C), IP65 certified, MIL-STD 461F
- ✓ More configurations (night vision, salt-fog)
- ✓ Industry's best 5 yr. warranty