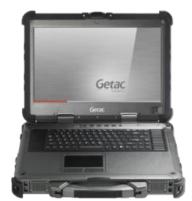

# NOTEBOOKS/CONVERTIBLES

V110 (11.6") Rugged Notebook (Convertible)

B300 (13.3") Rugged Notebook

S410(14.1") Semi-Rugged Notebook

X500(15.6") Rugged Notebook

X500(15.6") Server Rugged Notebook

### X500 15.6" RUGGED PC

Most Powerful 15.6 Fully Rugged Notebook

- √ 15.6 inch full HD 1080p widescreen display
- ✓ The 4th Generation Intel® Core i5 /i7
  CPU Processor
- ✓ NVIDIA® GeForce® 745M discrete graphics with 2GB of dedicated memory
- ✓ MIL-STD 810G (-29 C to 60C), IP65 certified, MIL-STD 461F
- ✓ Industry's best 5 yr. warranty