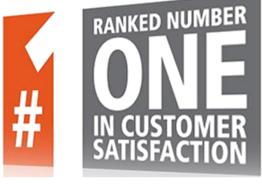

### HIGHEST CUSTOMER SATISFACTION

# VOTED HIGHEST IN CUSTOMER SATISFACTION.

Source: Blink survey by independent research firm completed in December 2014 measuring brand satisfaction among police survey respondents.