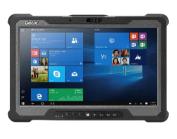

### **UX10 FULLY RUGGED TABLET PC**

Rugged Mobile Power at Your Fingertips

- √ 8th Generation Intel® Core™ i7/i5 Processor
- ✓10.1" FHD LumiBond® 2.0 Display with Getac Sunlight Readable Technology (1,000 nits) and Capacitive Touchscreen
- ✓ Enhanced Enterprise Security with Optional Intel vPro, Windows Hello Face-authentication Camera and Multi-factor Authentication Options.
- ✓ Detachable Keyboard and Multi-functional Hard Handle for On-the-job Flexibility
- ✓ Multiple Configurable Options to Fit Diverse Usage Scenarios