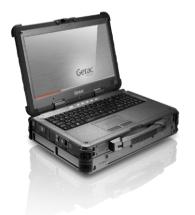

# NOTEBOOKS/CONVERTIBLES

V110 (11.6") Rugged Notebook (Convertible)

B300 (13.3") Rugged Notebook

S410(14.1") Semi-Rugged Notebook

X500(15.6") Rugged Notebook

X500(15.6") Server Rugged Notebook

### X500 15.6" RUGGED PC

Most Powerful 15.6 Fully Rugged Notebook

- √ 15.6 inch full HD 1080p widescreen display
- ✓ The 4th Generation Intel® Core i5 /i7
  CPU Processor
- ✓ NVIDIA® GeForce® 745M discrete graphics with 2GB of dedicated memory
- ✓ MIL-STD 810G (-29 C to 60C), IP65 certified, MIL-STD 461F
- ✓ Industry's best 5 yr. warranty