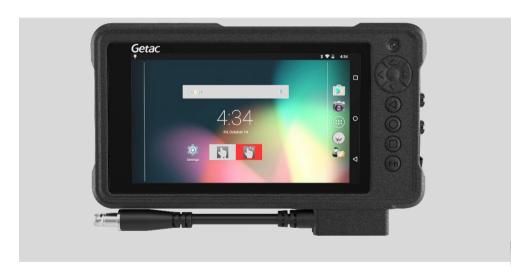

# **TABLETS**

MX50 (5.7") Rugged Tablet

ZX70-EX (7") Rugged Tablet

ZX70 (7") Rugged Tablet

T800 (8.1") Rugged Tablet

T800-EX (8.1") Rugged Tablet

EX80 (8") Rugged Tablet

UX10 (10.1") Rugged Tablet