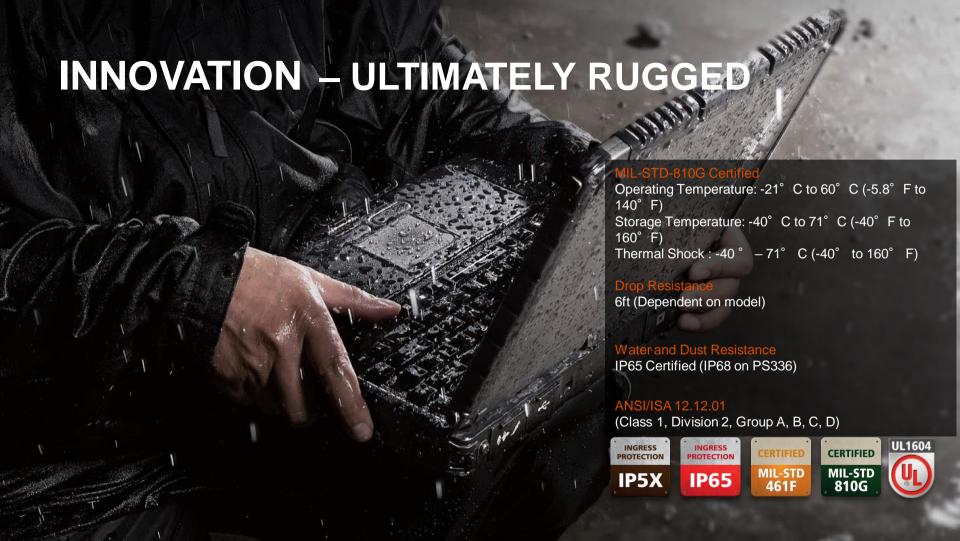

### **RUGGED AUTHORITY**

Certified by independent third-parties of MIL-STD and IP ratings

Brings leading rugged design to increase efficiency and productivity on the field.

Withstand any extreme environment whether in freezing cold or burning hot temperatures

Provide the best thermal solution for computers to continue to work in mission-critical situations.

Passed drop tests, severe vibration and tumbling tests.

Use light weight yet rugged magnesium aluminum alloy casing for full protection