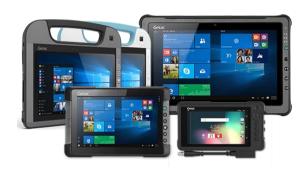

# ONE BRAND. MULTIPLE CHOICES.

RUGGED TABLETS

RUGGED CONVERTIBLE/LAPTOPS

SEMI-RUGGED LAPTOP

RUGGED SERVER

# ONE BRAND, MULTIPLE CHOICES

We design and manufacture the industry's broadest range of rugged mobile computing solutions

# NOTEBOOKS/CONVERTIBLES

V110 (11.6") Rugged Notebook (Convertible)

B300 (13.3") Rugged Notebook

S410(14.1") Semi-Rugged Notebook

X500(15.6") Rugged Notebook

X500(15.6") Server Rugged Notebook

# **TABLETS**

MX50 (5.7") Rugged Tablet

ZX70-EX (7") Rugged Tablet

ZX70 (7") Rugged Tablet

T800 (8.1") Rugged Tablet

T800-EX (8.1") Rugged Tablet

EX80 (8") Rugged Tablet

UX10 (10.1") Rugged Tablet