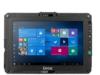

# **TABLETS**

MX50 (5.7") Rugged Tablet

ZX70-EX (7") Rugged Tablet

ZX70 (7") Rugged Tablet

T800 (8.1") Rugged Tablet

T800-EX (8.1") Rugged Tablet

EX80 (8") Rugged Tablet

UX10 (10.1") Rugged Tablet

### **UX10 FULLY RUGGED TABLET PC**

Rugged Mobile Power at Your Fingertips

- √ 8th Generation Intel® Core™ i7/i5 Processor
- ✓10.1" FHD LumiBond® 2.0 Display with Getac Sunlight Readable Technology (1,000 nits) and Capacitive Touchscreen
- ✓ Enhanced Enterprise Security with Optional Intel vPro, Windows Hello Face-authentication Camera and Multi-factor Authentication Options.
- ✓ Detachable Keyboard and Multi-functional Hard Handle for On-the-job Flexibility
- ✓ Multiple Configurable Options to Fit Diverse Usage Scenarios