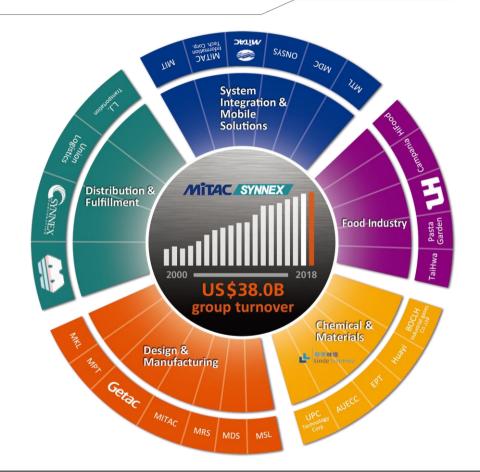

# **OUR FAMILY**

MiTAC-Synnex Group, a multinational business group established in 1945.

Its scope of businesses covers the computer, consumer electronics, IT channel, system integration, software development, petrochemical, industrial gases and food processing industries.