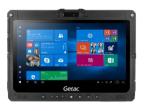

### **K120 FULLY RUGGED TABLET**

The Industry's Leading Performer

- ✓ Intel® 8th Generation Core i5 /i7 CPU Processor
- √12.5" FHD LumiBond® 2.0 display with Getac Sunlight Readable Technology (1,200 nits) and capacitive touchscreen
- ✓ Multi-mode usage streamlined by extensive accessory selections
- ✓ Enhanced enterprise security with optional Intel vPro, Windows Hello face-authentication camera, and multi-factor authentication options
- ✓ Dual battery design with LifeSupport™ Battery Swappable Technology