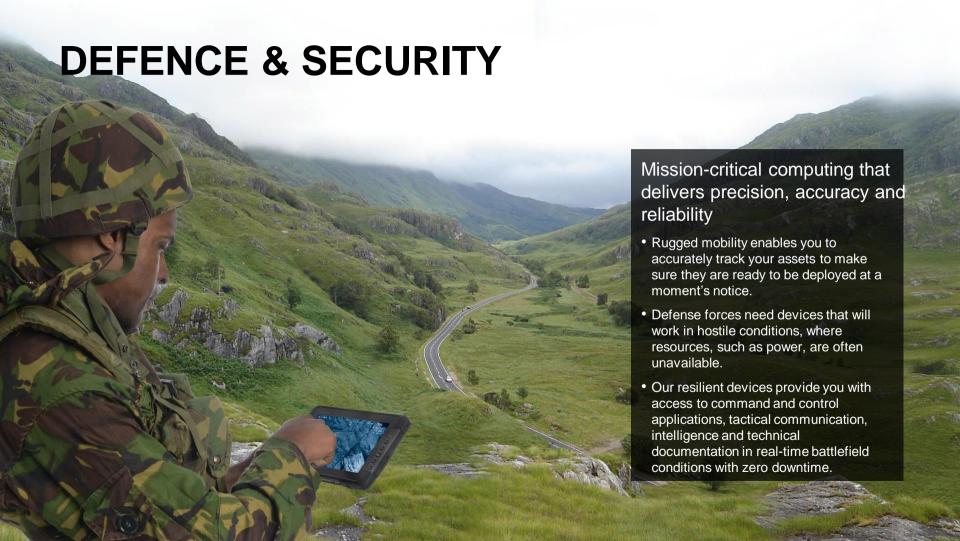

#### **Defense**

- Command and Control
- Situational Awareness
- Tactical Communication