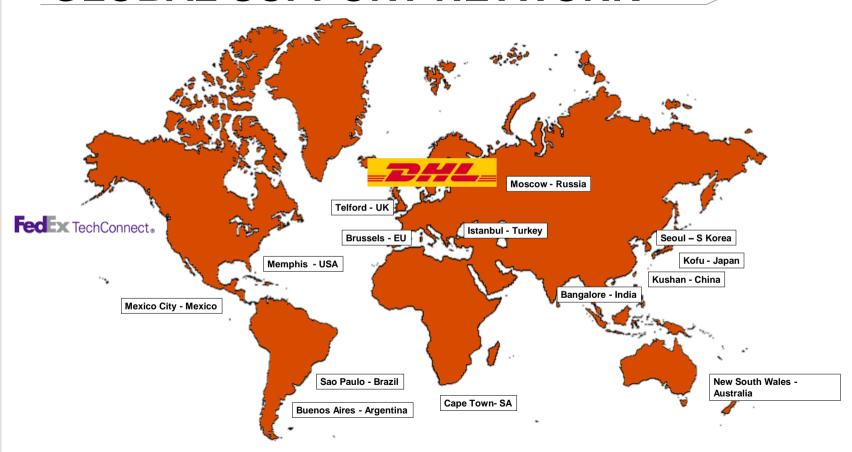

# **GLOBAL SUPPORT NETWORK**

**FAST AND RELIABLE SERVICE** 

Getac rugged computers are serviced by FedEx's and DHL's fast, convenient and reliable services so you can quickly get back to doing what you do best.

Serviced by FedEx TechConnect