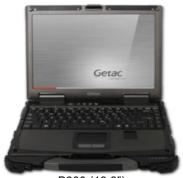

### X500 15.6" RUGGED PC

Most Powerful 15.6 Fully Rugged Notebook

- √ 15.6 inch full HD 1080p widescreen display
- ✓ The 4th Generation Intel® Core i5 /i7
  CPU Processor
- ✓ NVIDIA® GeForce® 745M discrete graphics with 2GB of dedicated memory
- ✓ MIL-STD 810G (-29 C to 60C), IP65 certified, MIL-STD 461F
- ✓ Industry's best 5 yr. warranty