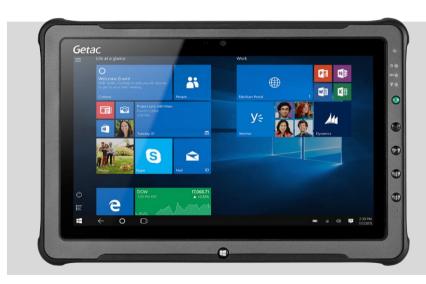

#### Getac T800

Every inch a rugged tablet. Built for today's mobile workforce, wireless technology, unique SnapBi

Learn More

Community

Get Connected

Industry

Insurance

Media & Cable

#### **T800 FULLY RUGGED TABLET**

Every Inch A Rugged Tablet

- ✓ Intel® Atom Processor x7-Z8700 Processor
- ✓ Lumibond™8.1" HD multi-touch Display
- √ 8 Hour Battery Life, (16 hours with Snapback add on battery)
- ✓ Unique 3D antenna design for outstanding mobile connectivity
- ✓ Snapback extensions makes it quick and easy to add options including second battery, RFID/Smartcard Reader
- ✓ Lightweight: Only 880g