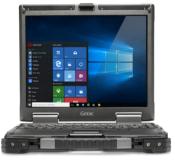

## **B300 13.3" RUGGED PC**

The Best All-purpose Rugged Notebook

- √ 1400 NITs QuadraClear® LED display option
- √6th Gen. Intel Core i7 2.9GHz processor, up to 3.6GHz with turbo-boost technology
- ✓ Up to 30 hrs of battery life with dual batteries
- ✓ MIL-STD 810G (-29 C to 60C), IP65 certified, MIL-STD 461F
- ✓ More configurations (night vision, salt-fog)
- ✓ Industry's best 5 yr. warranty