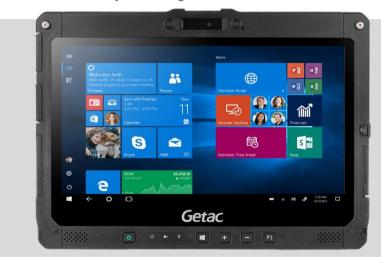

#### **T800 FULLY RUGGED TABLET**

Every Inch A Rugged Tablet

- ✓ Intel® Atom Processor x7-Z8700 Processor
- ✓ Lumibond™8.1" HD multi-touch Display
- √ 8 Hour Battery Life, (16 hours with Snapback add on battery)
- ✓ Unique 3D antenna design for outstanding mobile connectivity
- ✓ Snapback extensions makes it quick and easy to add options including second battery, RFID/Smartcard Reader
- ✓ Lightweight: Only 880g