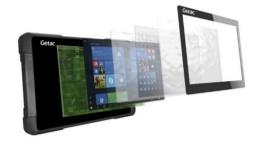

### **TECHNOLOGY PIONEER**

QUADRACLEAR® SUNLIGHT READABLE

POWER SAVING HOT-SWAPPABLE BATTERIES

LUMIBOND®
BETTER CONTRAST RATIO
AND VIEWING ANGLES

NIGHT VISION NO ADDITIONAL FILTERS

ANTI-CORROSIVE MARINE-READY