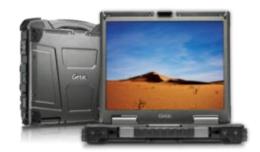

# NOTEBOOKS/CONVERTIBLES

V110 (11.6") Rugged Notebook (Convertible)

B300 (13.3") Rugged Notebook

S410(14.1") Semi-Rugged Notebook

X500(15.6") Rugged Notebook

X500(15.6") Server Rugged Notebook

### X500 15.6" RUGGED PC

Most Powerful 15.6 Fully Rugged Notebook

- √ 15.6 inch full HD 1080p widescreen display
- ✓ The 4th Generation Intel® Core i5 /i7
  CPU Processor
- ✓ NVIDIA® GeForce® 745M discrete graphics with 2GB of dedicated memory
- ✓ MIL-STD 810G (-29 C to 60C), IP65 certified, MIL-STD 461F
- ✓ Industry's best 5 yr. warranty