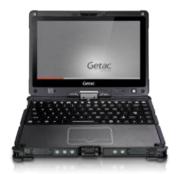

### V110 FULLY RUGGED CONVERTIBLE LAPTOP

The New Benchmark

- ✓ New materials help make 28% Lighter, 30% Thinner than previous generation
- ✓ Light Weight: Only 1.9Kg
- ✓ Intel® 7<sup>th</sup> Generation Core i5 /i7 CPU Processor
- ✓ Lumibond™11.6" HD Display
- √ 13 Hour Battery Life, Dual Hot-swappable Battery
- ✓ Improved Ergonomics with Full-size Keyboard
- ✓ Dedicated SiRFstarIV™ GPS for enhanced sensitivity, reduced time-to-fix and improved positional accuracy
- √ 128GB SSD for stability and I/O performance
- √ Front HD camera/ Rear 5MP AF LED Camera