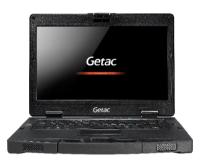

# NOTEBOOKS/CONVERTIBLES

V110 (11.6") Rugged Notebook (Convertible)

B300 (13.3") Rugged Notebook

S410(14.1") Semi-Rugged Notebook

X500(15.6") Rugged Notebook

X500(15.6") Server Rugged Notebook