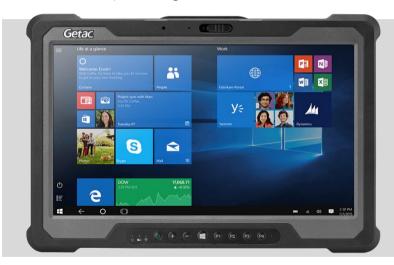

l accuracy
- √ 128GB SSD for stability and high performance
- ✓ 5 Customizable I/O configurations 1D/2D Barcode Reader/Serial Port/Ethernet/ Micro SD/ 2nd USB 2.0 Port

✓ Lightweight: Only 1.3Kg











### **K120 FULLY RUGGED TABLET**

The Industry's Leading Performer



- ✓ Intel® 8th Generation Core i5 /i7 CPU Processor
- √12.5" FHD LumiBond® 2.0 display with Getac Sunlight Readable Technology (1,200 nits) and capacitive touchscreen
- ✓ Multi-mode usage streamlined by extensive accessory selections
- ✓ Enhanced enterprise security with optional Intel vPro, Windows Hello face-authentication camera, and multi-factor authentication options
- ✓ Dual battery design with LifeSupport™ Battery Swappable Technology









#### **A140 FULLY RUGGED TABLET**

The Industry's Leading Performer



- ✓ Intel® 6th Generation Core i5 /i7 CPU Processor
- √14" FHD/HD LumiBond® 2.0 display with Getac Sunlight Readable Technology for unprecedented viewing experience.
- ✓ Dual Battery design with LifeSupport™ Battery Swappable Technology
- ✓ Enhanced security with TPM2.0, optional Intel vPro, OPAL SSD, NFC/RFID and Fingerprint Scanner
- ✓ Optional 1D / 2D Imager Barcode Reader and RFID
- Multi-Function Hard Handle, Hand Straps and Shoulder Straps and Slim-Profile Vehicle Dock for maximum mobile productivity











### V110 FULLY RUGGED CONVERTIBLE LAPTOP

The New Benchmark



- ✓ New materials help make 28% Lighter, 30% Thinner than previous generation
- ✓ Light Weight: Only 1.9Kg
- ✓ Intel® 7<sup>th</sup> Generation Core i5 /i7 CPU Processor
- ✓ Lumibond™11.6" HD Display
- √ 13 Hour