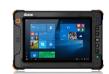

# **TABLETS**

MX50 (5.7") Rugged Tablet

ZX70-EX (7") Rugged Tablet

ZX70 (7") Rugged Tablet

T800 (8.1") Rugged Tablet

T800-EX (8.1") Rugged Tablet

EX80 (8") Rugged Tablet

UX10 (10.1") Rugged Tablet

#### **T800 FULLY RUGGED TABLET**

Every Inch A Rugged Tablet

- ✓ Intel® Atom Processor x7-Z8700 Processor
- ✓ Lumibond™8.1" HD multi-touch Display
- √ 8 Hour Battery Life, (16 hours with Snapback add on battery)
- ✓ Unique 3D antenna design for outstanding mobile connectivity
- ✓ Snapback extensions makes it quick and easy to add options including second battery, RFID/Smartcard Reader
- ✓ Lightweight: Only 880g

#### Getac T800

Every inch a rugged tablet. Built for today's mobile workforce, wireless technology, unique SnapBi

Learn More

Community

Get Connected

Industry

Insurance

Media & Cable