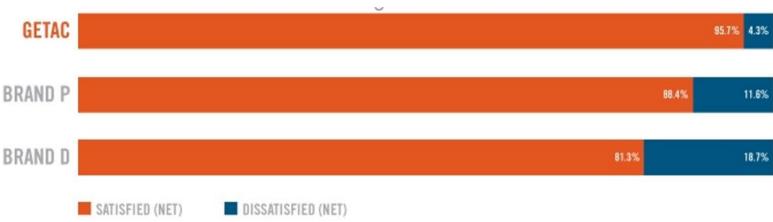

### HIGHEST CUSTOMER SATISFACTION

# VOTED HIGHEST IN CUSTOMER SATISFACTION.

Source: Blink survey by independent research firm completed in December 2014 measuring brand satisfaction among police survey respondents.