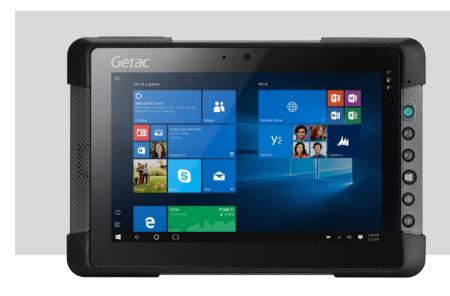

#### **EX80 FULLY RUGGED TABLET**

True Mobility Across All Hazardous Zones

- ✓ Intrinsically safe design for cross-zone operations in Zone 1, Zone 2 and non-hazardous areas
- ✓ Digitalized data capture and transfer with 8" LumiBond® sunlight readable display, advanced touch modes, front and rear cameras. HF RFID reader, dedicated GPS
- √ Thin and compact with optional hand or shoulder strap and office dock for maximum mobility
- ✓ Installed with Windows 10 Professional OS
- ✓ Extremely rugged, MIL-STD 810G and IP67 certified, salt fog resistant