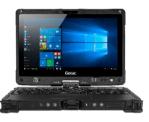

# **TABLETS**

MX50 (5.7") Rugged Tablet

ZX70-EX (7") Rugged Tablet

ZX70 (7") Rugged Tablet

T800 (8.1") Rugged Tablet

T800-EX (8.1") Rugged Tablet

EX80 (8") Rugged Tablet

UX10 (10.1") Rugged Tablet

### **UX10 FULLY RUGGED TABLET PC**

Rugged Mobile Power at Your Fingertips

- √ 8th Generation Intel® Core™ i7/i5 Processor
- ✓10.1" FHD LumiBond® 2.0 Display with Getac Sunlight Readable Technology (1,000 nits) and Capacitive Touchscreen
- ✓ Enhanced Enterprise Security with Optional Intel vPro, Windows Hello Face-authentication Camera and Multi-factor Authentication Options.
- ✓ Detachable Keyboard and Multi-functional Hard Handle for On-the-job Flexibility
- ✓ Multiple Configurable Options to Fit Diverse Usage Scenarios