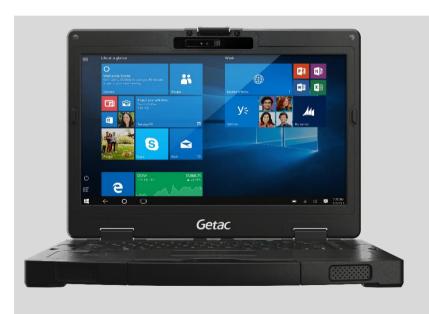

## **S410 SEMI RUGGED NOTEBOOK**

Semi Rugged Fully Dependable

- ✓ Intel® 8th Generation Core i5 /i7<sup>TM</sup> Processor
- ✓ Optional Windows Hello face-authentication with IR sensor and fingerprint dual biometric authentication
- ✓ Optional 14" IPS TFT LCD FHD LumiBond® 2.0 display with Getac Sunlight Readable Technology.
- ✓ Low frequency and high frequency RFID able to read wider range of credential.
- ✓ Greater flexibility and I/O options.