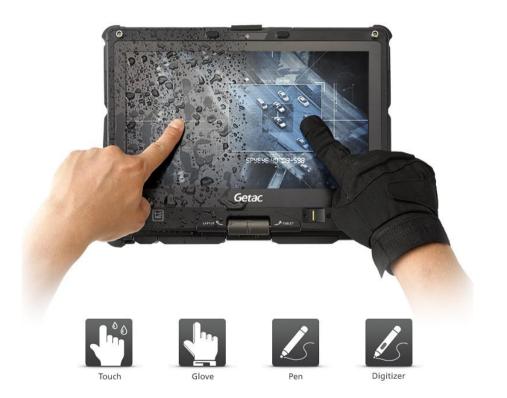

## INNOVATION — LumiBond™ DISPLAY TECHNOLOGY

High colour saturation technology

Capacitive multi touch screen sensitivity, even in the wet environment and with Gloves

High Effective Contrast Ratio due to LumiBond™ 2.0 Technology

2 layers of resin (glue) inserted to prevent condensation between the LCD panel and touch screen