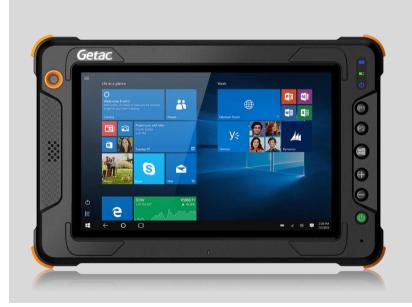

#### **EX80 FULLY RUGGED TABLET**

True Mobility Across All Hazardous Zones

- ✓ Intrinsically safe design for cross-zone operations in Zone 1, Zone 2 and non-hazardous areas
- ✓ Digitalized data capture and transfer with 8" LumiBond® sunlight readable display, advanced touch modes, front and rear cameras. HF RFID reader, dedicated GPS
- √ Thin and compact with optional hand or shoulder strap and office dock for maximum mobility
- ✓ Installed with Windows 10 Professional OS
- ✓ Extremely rugged, MIL-STD 810G and IP67 certified, salt fog resistant