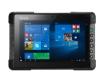

# **TABLETS**

MX50 (5.7") Rugged Tablet

ZX70-EX (7") Rugged Tablet

ZX70 (7") Rugged Tablet

T800 (8.1") Rugged Tablet

T800-EX (8.1") Rugged Tablet

EX80 (8") Rugged Tablet

UX10 (10.1") Rugged Tablet

#### F110 FULLY RUGGED TABLET

The Industry's Leading Performer

- ✓ Intel® 6<sup>th</sup> Generation Core i5 /i7 CPU Processor
- ✓ Lumibond<sup>™</sup>11.6" HD Display
- √ 13 Hour Battery Life, Dual Hot-swappable Battery
- ✓ Unique 3D antenna design for outstanding mobile connectivity
- ✓ Dedicated SiRFstarIV<sup>™</sup> GPS for enhanced sensitivity, reduced time-to-fix and improved positional accuracy
- √ 128GB SSD for stability and high performance
- ✓ 5 Customizable I/O configurations 1D/2D Barcode Reader/Serial Port/Ethernet/ Micro SD/ 2nd USB 2.0 Port