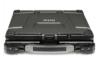

## **B300 13.3" RUGGED PC**

The Best All-purpose Rugged Notebook

- √ 1400 NITs QuadraClear® LED display option
- √6th Gen. Intel Core i7 2.9GHz processor, up to 3.6GHz with turbo-boost technology
- ✓ Up to 30 hrs of battery life with dual batteries
- ✓ MIL-STD 810G (-29 C to 60C), IP65 certified, MIL-STD 461F
- ✓ More configurations (night vision, salt-fog)
- ✓ Industry's best 5 yr. warranty