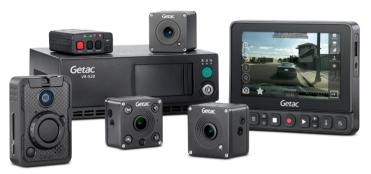

#### Getac Video Solutions

ZeroDark<sup>™</sup> HD Camera

Powerful DVR

Large 5-inch Display

Intuitive, Modern Software

Rugged & Fault Tolerant

Software Command & Control