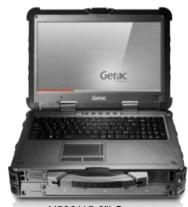

# NOTEBOOKS/CONVERTIBLES

V110 (11.6") Rugged Notebook (Convertible)

B300 (13.3") Rugged Notebook

S410(14.1") Semi-Rugged Notebook

X500(15.6") Rugged Notebook

X500(15.6") Server Rugged Notebook

### X500 15.6" RUGGED PC

Most Powerful 15.6 Fully Rugged Notebook

- √ 15.6 inch full HD 1080p widescreen display
- ✓ The 4th Generation Intel® Core i5 /i7
  CPU Processor
- ✓ NVIDIA® GeForce® 745M discrete graphics with 2GB of dedicated memory
- ✓ MIL-STD 810G (-29 C to 60C), IP65 certified, MIL-STD 461F
- ✓ Industry's best 5 yr. warranty