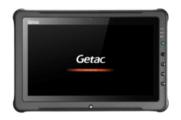

#### **T800 FULLY RUGGED TABLET**

Every Inch A Rugged Tablet

- ✓ Intel® Atom Processor x7-Z8700 Processor
- ✓ Lumibond™8.1" HD multi-touch Display
- √ 8 Hour Battery Life, (16 hours with Snapback add on battery)
- ✓ Unique 3D antenna design for outstanding mobile connectivity
- ✓ Snapback extensions makes it quick and easy to add options including second battery, RFID/Smartcard Reader
- ✓ Lightweight: Only 880g