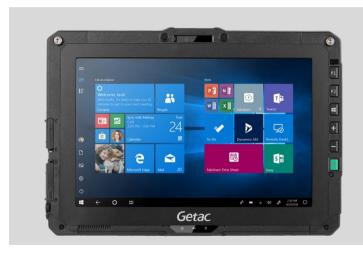

#### Getac T800

Every inch a rugged tablet. Built for today's mobile workforce, wireless technology, unique SnapBi

Learn More

Community

Get Connected

Industry

Insurance

Media & Cable