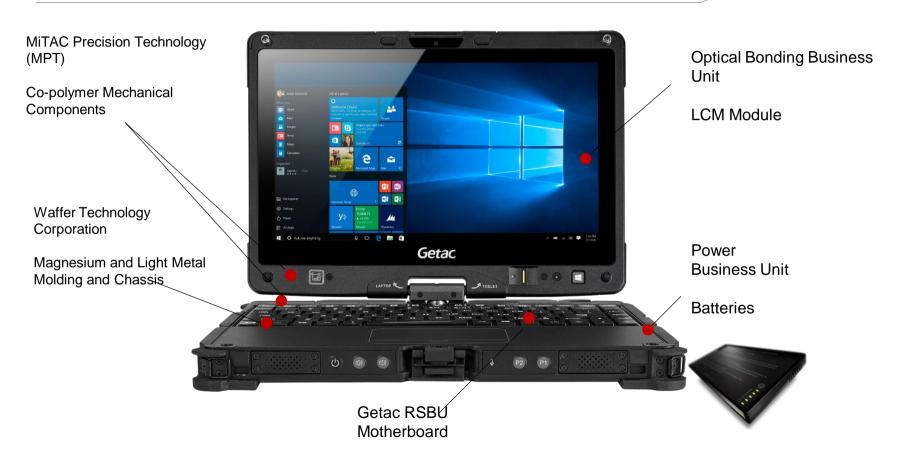

vel

Public Safety & Defence @ Microsoft







### **ECO-SOLUTIONS PARTNERS**



- Getac is a strategic partner of Microsoft.
- Getac is in the early disclosure Windows 10 test program.



- Getac is a conceptual designer partner with Intel.
- Intel continues to the standard for computer processors with it's latest platform.
- Supports both Windows and Android for selected Intel platform lines.



Leader in Vehicle Docking Solutions



Very Well Connected™

Leader in Vehicle Docking Solutions

### **TECHNOLOGY PIONEER**



QUADRACLEAR® SUNLIGHT READABLE



POWER SAVING HOT-SWAPPABLE BATTERIES



LUMIBOND®
BETTER CONTRAST RATIO
AND VIEWING ANGLES



NIGHT VISION NO ADDITIONAL FILTERS



ANTI-CORROSIVE MARINE-READY









ANTI-EXPLOSIVE INTRINSICALLY SAFE

# RUGGED COMPUTER SUPPLY CHAIN



# ONE BRAND, MULTIPLE CHOICES



Notebooks & Convertibles



**Tablets** 



Mobile Video System

# **RUGGED EXPERTISE**









# **PRODUCT CERTIFICATIONS**

#### **RUGGEDNESS**







CERTIFIED MIL-STD







#### INSTRINSICALLY **SAFE**











#### **ENVIRONMENT**







#### **DOCKING**





Independently tested by International 3<sup>rd</sup> parties

### SUSTAINABLE RUGGEDNESS

Getac is a certified green manufacturer being award EPEAT® gold certification.

Below are just some of the certification Getac fulfills

- ISO 14001 / ISO18001
- WEEE Directive Certification
- Battery Directive Certification
- Packing Directive Certification
- PFOS Directive Certification
- RoHS Directive Certification



### **INDUSTRY'S BEST WARRANTY**

#### **Covers Everything.**

Getac's warranty in