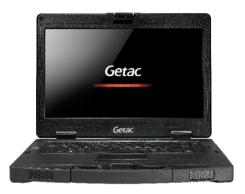

# NOTEBOOKS/CONVERTIBLES

V110 (11.6") Rugged Notebook (Convertible)

B300 (13.3") Rugged Notebook

S410(14.1") Semi-Rugged Notebook

X500(15.6") Rugged Notebook

X500(15.6") Server Rugged Notebook

## **B300 13.3" RUGGED PC**

The Best All-purpose Rugged Notebook

- √ 1400 NITs QuadraClear® LED display option
- √6th Gen. Intel Core i7 2.9GHz processor, up to 3.6GHz with turbo-boost technology
- ✓ Up to 30 hrs of battery life with dual batteries
- ✓ MIL-STD 810G (-29 C to 60C), IP65 certified, MIL-STD 461F
- ✓ More configurations (night vision, salt-fog)
- ✓ Industry's best 5 yr. warranty