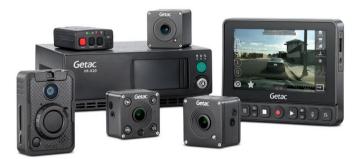

#### Getac Video Solutions

ZeroDark<sup>™</sup> HD Camera

Powerful DVR

Large 5-inch Display

Intuitive, Modern Software

Rugged & Fault Tolerant

Software Command & Control