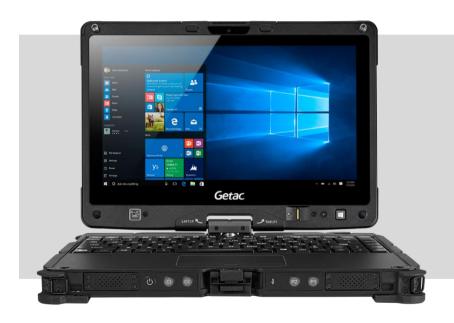

#### Getac T800

Every inch a rugged tablet. Built for today's mobile workforce, wireless technology, unique SnapBi

Learn More

Community

Get Connected

Industry

Insurance

Media & Cable