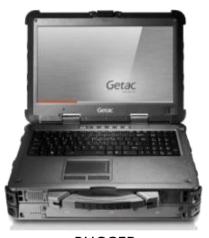

# NOTEBOOKS/CONVERTIBLES

V110 (11.6") Rugged Notebook (Convertible)

B300 (13.3") Rugged Notebook

S410(14.1") Semi-Rugged Notebook

X500(15.6") Rugged Notebook

X500(15.6") Server Rugged Notebook

### X500 15.6" RUGGED PC

Most Powerful 15.6 Fully Rugged Notebook

- √ 15.6 inch full HD 1080p widescreen display
- ✓ The 4th Generation Intel® Core i5 /i7
  CPU Processor
- ✓ NVIDIA® GeForce® 745M discrete graphics with 2GB of dedicated memory
- ✓ MIL-STD 810G (-29 C to 60C), IP65 certified, MIL-STD 461F
- ✓ Industry's best 5 yr. warranty