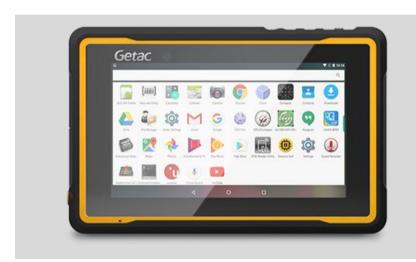

# **TABLETS**

MX50 (5.7") Rugged Tablet

ZX70-EX (7") Rugged Tablet

ZX70 (7") Rugged Tablet

T800 (8.1") Rugged Tablet

T800-EX (8.1") Rugged Tablet

EX80 (8") Rugged Tablet

UX10 (10.1") Rugged Tablet

#### **EX80 FULLY RUGGED TABLET**

True Mobility Across All Hazardous Zones

- ✓ Intrinsically safe design for cross-zone operations in Zone 1, Zone 2 and non-hazardous areas
- ✓ Digitalized data capture and transfer with 8" LumiBond® sunlight readable display, advanced touch modes, front and rear cameras. HF RFID reader, dedicated GPS
- √ Thin and compact with optional hand or shoulder strap and office dock for maximum mobility
- ✓ Installed with Windows 10 Professional OS
- ✓ Extremely rugged, MIL-STD 810G and IP67 certified, salt fog resistant