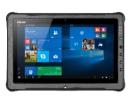

#### F110 FULLY RUGGED TABLET

The Industry's Leading Performer

- ✓ Intel® 6<sup>th</sup> Generation Core i5 /i7 CPU Processor
- ✓ Lumibond<sup>™</sup>11.6" HD Display
- √ 13 Hour Battery Life, Dual Hot-swappable Battery
- ✓ Unique 3D antenna design for outstanding mobile connectivity
- ✓ Dedicated SiRFstarIV<sup>™</sup> GPS for enhanced sensitivity, reduced time-to-fix and improved positional accuracy
- √ 128GB SSD for stability and high performance
- ✓ 5 Customizable I/O configurations 1D/2D Barcode Reader/Serial Port/Ethernet/ Micro SD/ 2nd USB 2.0 Port