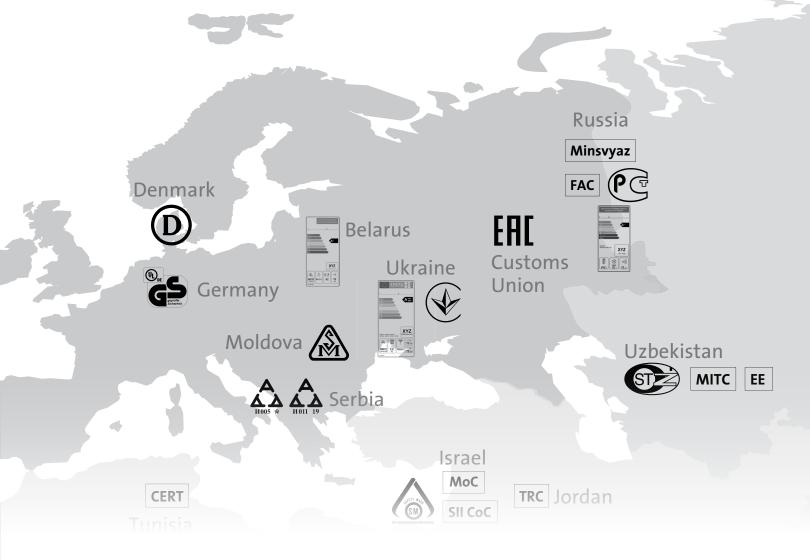

# Europe

# Europe

| Europe                                                                              |                                            |                                                                                                 |        |     |          |      |          |
|-------------------------------------------------------------------------------------|--------------------------------------------|-------------------------------------------------------------------------------------------------|--------|-----|----------|------|----------|
| Country                                                                             | Marks / Certifi                            | Voluntary /<br>Mandatory                                                                        |        | Req | uirem    | ents |          |
|                                                                                     | c UL us U                                  | Combined UL Mark for Europe, Canada, US                                                         | V      | 6   |          |      |          |
|                                                                                     | (ÎT) (N                                    | UL-EU Mark                                                                                      | V      | 0   |          |      |          |
| EU                                                                                  | CE                                         | CE Marking                                                                                      | M      | 6   | <b>3</b> | •    | <b>③</b> |
| Countries                                                                           |                                            | ENEC Mark                                                                                       | V      | 6   |          |      |          |
|                                                                                     | **************************************     | ENEC Plus Performance Mark                                                                      | V      |     |          |      |          |
|                                                                                     | (Ex)                                       | ATEX Directive Marking                                                                          | М      | 6   |          |      |          |
| Belarus                                                                             |                                            | Energy Label / STB Mark                                                                         | M      |     |          |      | <b>①</b> |
| EAEU /<br>Customs Union<br>(Russia, Kazakhstan,<br>Belarus, Armenia,<br>Kyrgyzstan) | EAC                                        | Eurasian Conformity Mark                                                                        | M      | 6   | <b>3</b> |      |          |
| Denmark                                                                             | D                                          | UL D Mark                                                                                       | v      | 6   |          |      |          |
| Germany                                                                             | O S S S S S S S S S S S S S S S S S S S    | UL GS Mark                                                                                      | V      | 6   | Ø        |      |          |
|                                                                                     |                                            | INSM Mark                                                                                       | М      | 6   | Ø        |      |          |
| Moldova                                                                             |                                            | National Radio<br>Frequency Center                                                              | М      |     |          | •    |          |
|                                                                                     | <b>P</b> T                                 | Gost-R Mark                                                                                     | V / M* | 6   | <b>3</b> |      |          |
| Russia                                                                              | Minsvyaz                                   | Ministry of Information<br>Technology and Communications of the<br>Russian Federation in Moscow | М      |     |          | 0    |          |
| Kussia                                                                              | FAC                                        | Federal Agency<br>of Communication                                                              | м      |     |          | •    |          |
|                                                                                     | 20 M.  | Energy Label                                                                                    | M      |     |          |      | <b>①</b> |
| Corbin                                                                              | <b>A A A A B A B A B B B B B B B B B B</b> | Kvalitet 3A Mark                                                                                | M      | 6   | Ø        |      |          |
| Serbia                                                                              | <b>A</b> M011 19                           | RATEL Mark                                                                                      | M      |     |          | •    |          |
| I I I am in                                                                         | <b></b>                                    | UkrSEPRO Mark                                                                                   | М      | 6   | Ø        | •    |          |
| Ukraine                                                                             | 1 1 1 1 1 1 1 1 1 1 1 1 1 1 1 1 1 1 1      | Energy Label                                                                                    | М      |     |          |      | <b></b>  |

#### Requirements

**S** Safety

**B** EMC

W Wireless

Energy Efficiency

Sustainability Services