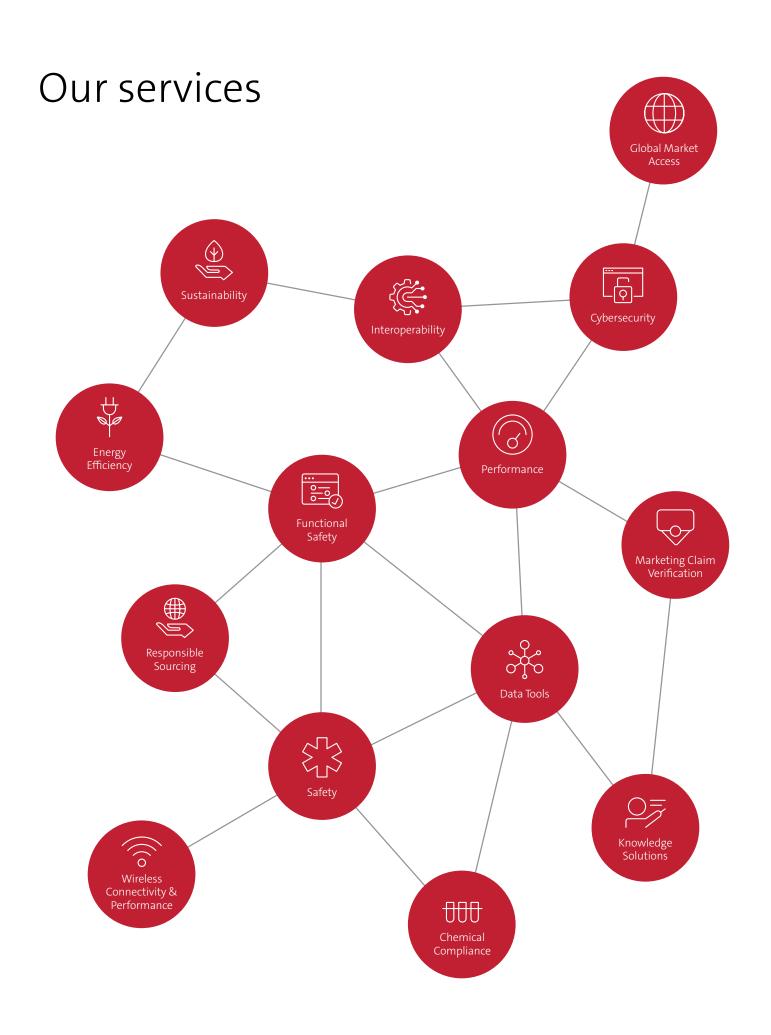

# Certification and beyond.

Market compliance solutions to expand your product reach and boost your brand.

#### **Testing and certification**

UL regularly leads and participates in initiatives to help protect consumers and guard against counterfeiting practices. All of this helps UL ease your compliance challenges through product testing and certification for all requirements and target markets:

- Safety
- EMC
- Wireless
- Energy efficiency
- Sustainability
- Performance